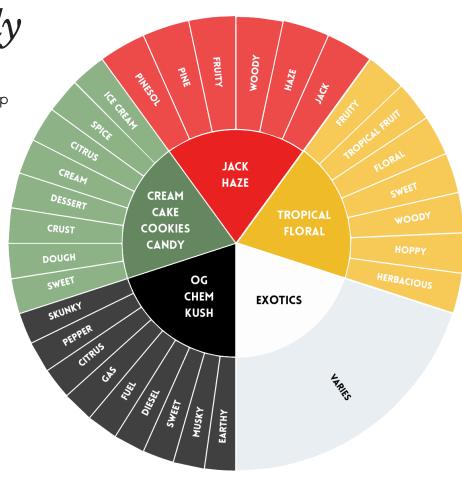

# **AROMA FAMILIES**

Cannabis Family

SCENT PROFILES

Inspired by the SC Labs and Emerald Cup work on terpene classes, the Atlas Seed Aroma families are our attempt to understand and categorize cannabis varieties by aromas, terpenes, smell compounds, and genetic lineage. Use it as a guide to find what you need, and be sure to read up more on our website, as this is a rather exhaustive subject.

Headband, Grease Monkey

Crack, Purple Urkle, Grandaddy

|                                | OG / CHEM / KUSH                                                                                                             | CREAM / CAKE /<br>COOKIES / CANDY                                                                                                 | JACK / HAZE                                                                                                                 | TROPICAL / FLORAL                                                                                                                            | EXOTICS                                                                         |
|--------------------------------|------------------------------------------------------------------------------------------------------------------------------|-----------------------------------------------------------------------------------------------------------------------------------|-----------------------------------------------------------------------------------------------------------------------------|----------------------------------------------------------------------------------------------------------------------------------------------|---------------------------------------------------------------------------------|
| AROMA                          | Diesel, Fuel, Gas, Sweet,<br>Citrus, Pepper, Skunky,<br>Earthy, Musky                                                        | Dessert, Sweet, Dough,<br>Crust, Cream, Citrus, Spice,<br>Ice Cream                                                               | Fruity, Pine, Pinesol, Woody,<br>Haze, Jack                                                                                 | Sweet, Floral, Tropical Fruit,<br>Fruity, Sweet, Woody, Hoppy,<br>Herbacious                                                                 | Varies                                                                          |
| EFFECTS                        | Uplifting, Stimulating,<br>Relaxing, Analgesic,<br>Sedative                                                                  | Stimulating, Racy,<br>Uplifting, Comforting                                                                                       | Energizing, Cerebral,<br>Inspiring                                                                                          | Calming, Soothing,<br>Relaxing, Sedative,<br>Analgesic                                                                                       | Varies                                                                          |
| TERPENES AND<br>SCENT PROFILES | Co-Dominance Of Myrcene,<br>B-Car, Limonene, VSC's, "Indoles/<br>Skatoles" (Feces Compounds),<br>Aldehydes, Esters, Alcohols | Co-Dominance of Limonene<br>and B-Caryophyllene, Various<br>Flavorants-Aldehydes, Esters,<br>Alcohols                             | Terpinolene Dominant,<br>B-Caryophyllene, Myrcene,<br>Various FlavorantsAldehydes,<br>Esters, Alcohols                      | Myrcene Dominant,<br>sometimes Ocimene Dominant,<br>Pinene, B-Car, Tropical VSC's AKA<br>"Tropicannasulfurs", Aldehydes,<br>Esters, Alcohols | Rarest Terpenes, Usual Suspects<br>for Other Rare and Untested for<br>compounds |
| GENOTYPE                       | Hybrid                                                                                                                       | Hybrid                                                                                                                            | Sativa                                                                                                                      | Indica                                                                                                                                       | Varies                                                                          |
| COMMON<br>VARIETIES            | OG Kush, Chemdog, Sour Diesel,<br>Gorilla Glue, GG4, Original Glue,<br>GMO, Fatso, Motorbreath,<br>Headband. Grease Monkey   | Girl Scout Cookies, Sundae Driver,<br>Wedding Crasher, Gelatos, Cakes,<br>Cherry Pie, Ice Cream Cake,<br>Do-Si-Dos. Mac. Zkittles | Trainwreck, Jack Herer, Durban<br>Poison, Critical Jack, Ghost Train<br>Haze, White Durban, Super Lemon<br>Haze, Clementine | Blue Dream, Super Skunk, Hawaiian,<br>Dream Queen, Papaya, Tangie,<br>Grape Ape, Forbidden Fruit, Green<br>Crack, Purple Urkle, Grandaddy    | Varies                                                                          |