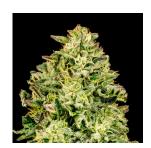

INEAGE: Cheetah Piss x Mythic OG Auto
SEED TYPE: Semi-Full Term, Feminized
SATIVA/INDICA: Hybrid

FLOWERING TIME: 63 - 70 Days

AROMA/NOSE: Gas, Cream, Citrus

OG / CHEM / KUSH



#### **DOSIDOS**

LINEAGE: Dosidos x Cotton Candy Auto SEED TYPE: Semi-Full Term, Feminized SATIVA/INDICA: Hybrid FLOWERING TIME: 63 - 70 Days AROMA/NOSE: Sugar Cookies

CREAM / CAKE / COOKIES / CANDY



#### **HUCKLEBERRY PIE**

**LINEAGE:** Berry Pie x Fatso Auto **SEED TYPE:** Semi-Full Term, Feminized **SATIVA/INDICA:** Hybrid

FLOWERING TIME: 63 - 70 Days
AROMA/NOSE: Fruit, Berries

CREAM / CAKE / COOKIES / CANDY



#### CRAZY TRAIN

LINEAGE: Atlas Jack x Cotton Candy Auto SEED TYPE: Semi-Full Term, Feminized SATIVA/INDICA: Sativa FLOWERING TIME: 63 - 70 Days AROMA/NOSE: Jack, Juicy, Fruit Gum

JACK / HAZE



#### **PAPA SMURF**

**LINEAGE:** Blue Dream x Cotton Candy Auto **SEED TYPE:** Semi-Full Term, Feminized

SATIVA/INDICA: Sativa

**FLOWERING TIME:** 63 - 70 Days **AROMA/NOSE:** Mango, Blueberry, Sugar

JACK / HAZE



#### **BANJERINE**

LINEAGE: Banjo x Cotton Candy Auto
SEED TYPE: Semi-Full Term, Feminized
SATIVA/INDICA: Sativa
FLOWERING TIME: 63 - 70 Days
AROMA/NOSE: Tangerine, Citrus

TROPICAL / FLORAL



#### **SLURPICANE**

LINEAGE: Purple Punch x Fatso 84 Auto SEED TYPE: Semi-Full Term, Feminized SATIVA/INDICA: Indica FLOWERING TIME: 63 - 70 Days AROMA/NOSE: Fruit Punch, Fuel

TROPICAL / FLORAL