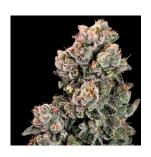

NEAGE:** Berry Pie x Fatso Auto **SEED TYPE:** Semi-Full Term, Feminized **SATIVA/INDICA:** Hybrid

FLOWERING TIME: 63 - 70 Days
AROMA/NOSE: Fruit, Berries

CREAM / CAKE / COOKIES / CANDY



#### CRAZY TRAIN

LINEAGE: Atlas Jack x Cotton Candy Auto SEED TYPE: Semi-Full Term, Feminized SATIVA/INDICA: Sativa FLOWERING TIME: 63 - 70 Days AROMA/NOSE: Jack, Juicy, Fruit Gum

JACK / HAZE



#### **PAPA SMURF**

**LINEAGE:** Blue Dream x Cotton Candy Auto **SEED TYPE:** Semi-Full Term, Feminized

SATIVA/INDICA: Sativa

**FLOWERING TIME:** 63 - 70 Days **AROMA/NOSE:** Mango, Blueberry, Sugar

JACK / HAZE



#### **BANJERINE**

LINEAGE: Banjo x Cotton Candy Auto
SEED TYPE: Semi-Full Term, Feminized
SATIVA/INDICA: Sativa
FLOWERING TIME: 63 - 70 Days
AROMA/NOSE: Tangerine, Citrus

TROPICAL / FLORAL



#### **SLURPICANE**

LINEAGE: Purple Punch x Fatso 84 Auto SEED TYPE: Semi-Full Term, Feminized SATIVA/INDICA: Indica FLOWERING TIME: 63 - 70 Days AROMA/NOSE: Fruit Punch, Fuel

TROPICAL / FLORAL