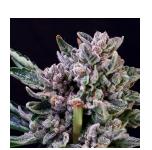

#### **BLUE DREAM**

**LINEAGE:** Blue Dream x Blue Dream **SEED TYPE:** Autoflower, Feminized

SATIVA/INDICA: Sativa
DAYS TO MATURITY: 80 Days

AROMA/NOSE: Mango, Sandalwood

TROPICAL / FLORAL

# **AUTOFLOWERING GENETICS**

**PILOT LIGHT** 

LINEAGE: Fatso Auto x Mythic OG Auto SEED TYPE: Autoflower, Feminized SATIVA/INDICA: Hybrid DAYS TO MATURITY: 75 Days AROMA/NOSE: Fuel, Funk

OG / CHEM / KUSH