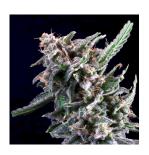

#### TURTLE TAFFY

**LINEAGE:** Fatso 84 x Cotton Candy **SEED TYPE:** Autoflower, Feminized **SATIVA/INDICA:** Indica

**DAYS TO MATURITY:** 70 Days **AROMA/NOSE:** Fuel, Sugar

OG / CHEM / KUSH

#### **GARLIC JAM**

LINEAGE: GMO 14 x Cotton Candy SEED TYPE: Autoflower, Feminized SATIVA/INDICA: Indica DAYS TO MATURITY: 70 Days

AROMA/NOSE: Funk, Sugar

OG / CHEM / KUSH