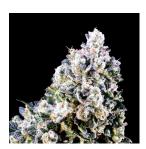

# **AUTOFLOWERING GENETICS**

#### FROOT BY THE FOOT

**LINEAGE:** Mythic OG x Cotton Candy **SEED TYPE:** Autoflower, Feminized **SATIVA/INDICA:** Sativa

**DAYS TO MATURITY:** 70 Days **AROMA/NOSE:** Cotton Candy, Fuel

TROPICAL / FLORAL