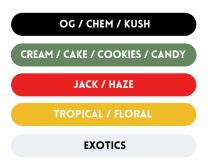

# **AROMA FAMILIES**

Cannabis Family

SCENT PROFILES

Inspired by the SC Labs and Emerald Cup work on terpene classes, the Atlas Seed Aroma families are our attempt to understand and categorize cannabis varieties by aromas, terpenes, smell compounds, and genetic lineage. Use it as a guide to find what you need, and be sure to read up more on our website, as this is a rather exhaustive subject.

Headband, Grease Monkey

Crack, Purple Urkle, Grandaddy

|                                | OG / CHEM / KUSH                                                                                                             | CREAM / CAKE /<br>COOKIES / CANDY                                                                                                 | JACK / HAZE                                                                                                                 | TROPICAL / FLORAL                                                                                                                            | EXOTICS                                                                         |
|--------------------------------|------------------------------------------------------------------------------------------------------------------------------|-----------------------------------------------------------------------------------------------------------------------------------|-----------------------------------------------------------------------------------------------------------------------------|----------------------------------------------------------------------------------------------------------------------------------------------|---------------------------------------------------------------------------------|
| AROMA                          | Diesel, Fuel, Gas, Sweet,<br>Citrus, Pepper, Skunky,<br>Earthy, Musky                                                        | Dessert, Sweet, Dough,<br>Crust, Cream, Citrus, Spice,<br>Ice Cream                                                               | Fruity, Pine, Pinesol, Woody,<br>Haze, Jack                                                                                 | Sweet, Floral, Tropical Fruit,<br>Fruity, Sweet, Woody, Hoppy,<br>Herbacious                                                                 | Varies                                                                          |
| EFFECTS                        | Uplifting, Stimulating,<br>Relaxing, Analgesic,<br>Sedative                                                                  | Stimulating, Racy,<br>Uplifting, Comforting                                                                                       | Energizing, Cerebral,<br>Inspiring                                                                                          | Calming, Soothing,<br>Relaxing, Sedative,<br>Analgesic                                                                                       | Varies                                                                          |
| TERPENES AND<br>SCENT PROFILES | Co-Dominance Of Myrcene,<br>B-Car, Limonene, VSC's, "Indoles/<br>Skatoles" (Feces Compounds),<br>Aldehydes, Esters, Alcohols | Co-Dominance of Limonene<br>and B-Caryophyllene, Various<br>Flavorants-Aldehydes, Esters,<br>Alcohols                             | Terpinolene Dominant,<br>B-Caryophyllene, Myrcene,<br>Various FlavorantsAldehydes,<br>Esters, Alcohols                      | Myrcene Dominant,<br>sometimes Ocimene Dominant,<br>Pinene, B-Car, Tropical VSC's AKA<br>"Tropicannasulfurs", Aldehydes,<br>Esters, Alcohols | Rarest Terpenes, Usual Suspects<br>for Other Rare and Untested for<br>compounds |
| GENOTYPE                       | Hybrid                                                                                                                       | Hybrid                                                                                                                            | Sativa                                                                                                                      | Indica                                                                                                                                       | Varies                                                                          |
| COMMON<br>VARIETIES            | OG Kush, Chemdog, Sour Diesel,<br>Gorilla Glue, GG4, Original Glue,<br>GMO, Fatso, Motorbreath,<br>Headband. Grease Monkey   | Girl Scout Cookies, Sundae Driver,<br>Wedding Crasher, Gelatos, Cakes,<br>Cherry Pie, Ice Cream Cake,<br>Do-Si-Dos. Mac. Zkittles | Trainwreck, Jack Herer, Durban<br>Poison, Critical Jack, Ghost Train<br>Haze, White Durban, Super Lemon<br>Haze, Clementine | Blue Dream, Super Skunk, Hawaiian,<br>Dream Queen, Papaya, Tangie,<br>Grape Ape, Forbidden Fruit, Green<br>Crack, Purple Urkle, Grandaddy    | Varies                                                                          |