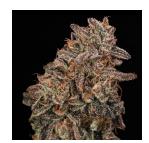

#### **FOG DOG**

**LINEAGE:** Gravenstein OG x Cotton Candy **SEED TYPE:** Autoflower, Feminized

SATIVA/INDICA: Indica
DAYS TO MATURITY: 65 Days
AROMA/NOSE: Fruit, Sugar, Fuel

TROPICAL / FLORAL

#### **TRICROSS**

**LINEAGE:** Mythic OG x Field Cookies x Gravenstein **SEED TYPE:** Autoflower, Feminized

SATIVA/INDICA: Indica
DAYS TO MATURITY: 75 Days

AROMA/NOSE: Currants. Candied Citrus. Fuel

TROPICAL / FLORAL